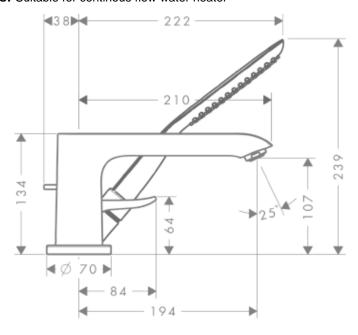

## **SPECIFICATION** SHEET - fittings

| BRAND:                         | hansgrohe                                                                                                                                                         | Product Photo: |
|--------------------------------|-------------------------------------------------------------------------------------------------------------------------------------------------------------------|----------------|
| ORIGIN:                        | Germany                                                                                                                                                           |                |
| SERIES:                        | New Metris                                                                                                                                                        |                |
| PRODUCT<br>DESCRIPTION:        | Finish set for 3-hole single lever rim mounted bath/shower mixer with extractable shower ½" • Flow rate: 22 l./min. at 3 bar • Flow pressure; 1~5 bar (15~70 psi) |                |
| MODEL No.                      | 31190 000                                                                                                                                                         |                |
| FINISH/COLOUR:                 | Chrome-plated                                                                                                                                                     |                |
| DIMENSIONS:                    | 194mm spout projection                                                                                                                                            |                |
| OPTIONAL<br>MATCHING<br>PARTS: | 13437180 basic set                                                                                                                                                |                |

Technical Informations: Suitable for continous flow water heater

| REMINDER: | Pipe flushing must be done before faucets are installed. Failure to do so voids the warranty.                |
|-----------|--------------------------------------------------------------------------------------------------------------|
|           | Do not use cleaners containing abrasive cleansers, ammonia, bleach, acids, waxes, alcohol, solvents or other |
|           | products not recommended for chrome.                                                                         |
|           | All information is for reference only, installation shall always be based on the actual product delivered.   |